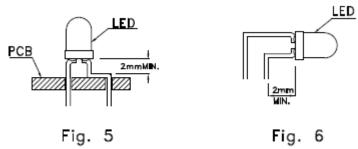

#### LEAD FORMING PROCEDURES

1. Maintain a minimum of 2mm clearance between the base of the Lens and the first lead bend (Fig.5 and Fig.6)

2. Lead forming or bending must be performed before soldering, never during or after soldering.