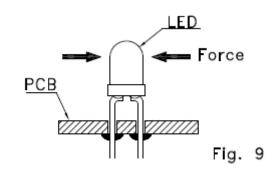

5. Do not bend the leads more than twic(Fig.8).

6. After soldering or other hightemperature assembly, allow the LED to cool down to c50 before applyingoutsideforce (Fig.9). In general, avoid placing excess force on the LED to avoid damage. For any questions please consult with LIGHT representative for proper handling procedures.