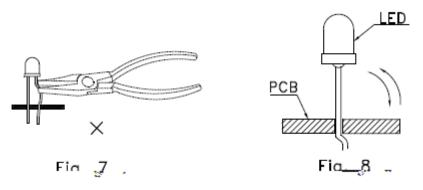

3. Do not stress the LED lens during leafordrming in order to fractures in the lens epoxy and damage the ternal structures.

4. During lead forming, use tools or jigs to hold the leads securely so that the bending force will not be transmitted to the LED lens and its internal structures. Do not perform lead forming once the component has been mounted onto the (FOgB7).

5. Do not bend the leads more than twic(Fig.8).

6. After soldering or other hightemperature assembly, allow the LED to cool down to c50 before applyingoutsideforce (Fig.9). In general, avoid placing excess force on the LED to avoid damage. For any questions please consult with LIGHT representative for proper handling procedures.