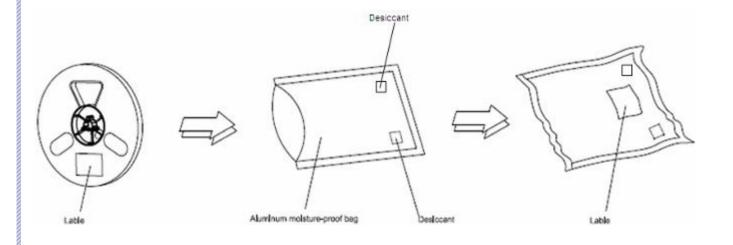

| 2835 |  |  |  |  |  |  |  |  |
|------|--|--|--|--|--|--|--|--|
| ( )  |  |  |  |  |  |  |  |  |
|      |  |  |  |  |  |  |  |  |
|      |  |  |  |  |  |  |  |  |
|      |  |  |  |  |  |  |  |  |
|      |  |  |  |  |  |  |  |  |
|      |  |  |  |  |  |  |  |  |
|      |  |  |  |  |  |  |  |  |
|      |  |  |  |  |  |  |  |  |
|      |  |  |  |  |  |  |  |  |
|      |  |  |  |  |  |  |  |  |
|      |  |  |  |  |  |  |  |  |
|      |  |  |  |  |  |  |  |  |
|      |  |  |  |  |  |  |  |  |
|      |  |  |  |  |  |  |  |  |
|      |  |  |  |  |  |  |  |  |
|      |  |  |  |  |  |  |  |  |
|      |  |  |  |  |  |  |  |  |