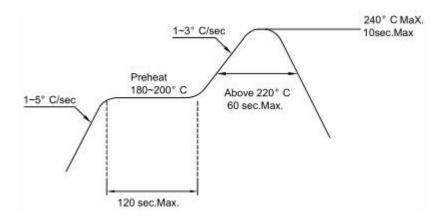

# &Repairing

220 240

10s

70 /6~8H LED 150 /3H

 $\pm$ 

3 70 &6~8

w R

LED LED .100PPM