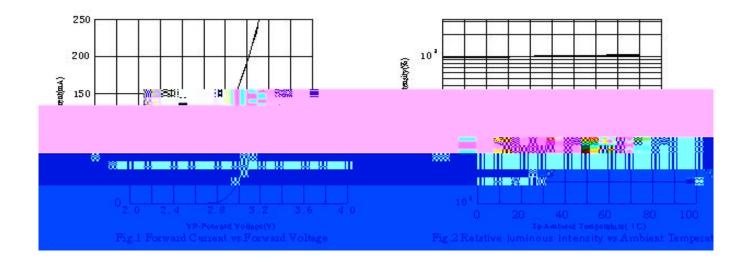

| 2835 |  |  |  |  |  |  |  |  |
|------|--|--|--|--|--|--|--|--|
| ( )  |  |  |  |  |  |  |  |  |
|      |  |  |  |  |  |  |  |  |
|      |  |  |  |  |  |  |  |  |
|      |  |  |  |  |  |  |  |  |
|      |  |  |  |  |  |  |  |  |
|      |  |  |  |  |  |  |  |  |
|      |  |  |  |  |  |  |  |  |
|      |  |  |  |  |  |  |  |  |
|      |  |  |  |  |  |  |  |  |
|      |  |  |  |  |  |  |  |  |
|      |  |  |  |  |  |  |  |  |
|      |  |  |  |  |  |  |  |  |
|      |  |  |  |  |  |  |  |  |
|      |  |  |  |  |  |  |  |  |
|      |  |  |  |  |  |  |  |  |
|      |  |  |  |  |  |  |  |  |
|      |  |  |  |  |  |  |  |  |