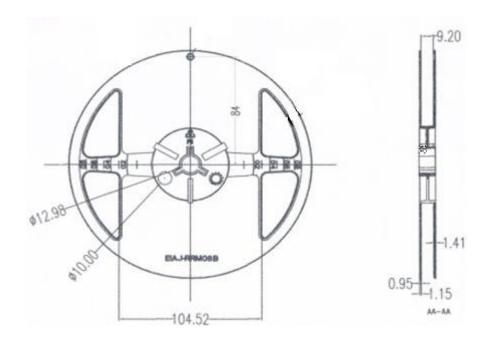

| 2835 |  |  |  |  |  |  |  |  |
|------|--|--|--|--|--|--|--|--|
| ( )  |  |  |  |  |  |  |  |  |
|      |  |  |  |  |  |  |  |  |
|      |  |  |  |  |  |  |  |  |
|      |  |  |  |  |  |  |  |  |
|      |  |  |  |  |  |  |  |  |
|      |  |  |  |  |  |  |  |  |
|      |  |  |  |  |  |  |  |  |
|      |  |  |  |  |  |  |  |  |
|      |  |  |  |  |  |  |  |  |
|      |  |  |  |  |  |  |  |  |
|      |  |  |  |  |  |  |  |  |
|      |  |  |  |  |  |  |  |  |
|      |  |  |  |  |  |  |  |  |
|      |  |  |  |  |  |  |  |  |
|      |  |  |  |  |  |  |  |  |
|      |  |  |  |  |  |  |  |  |
|      |  |  |  |  |  |  |  |  |