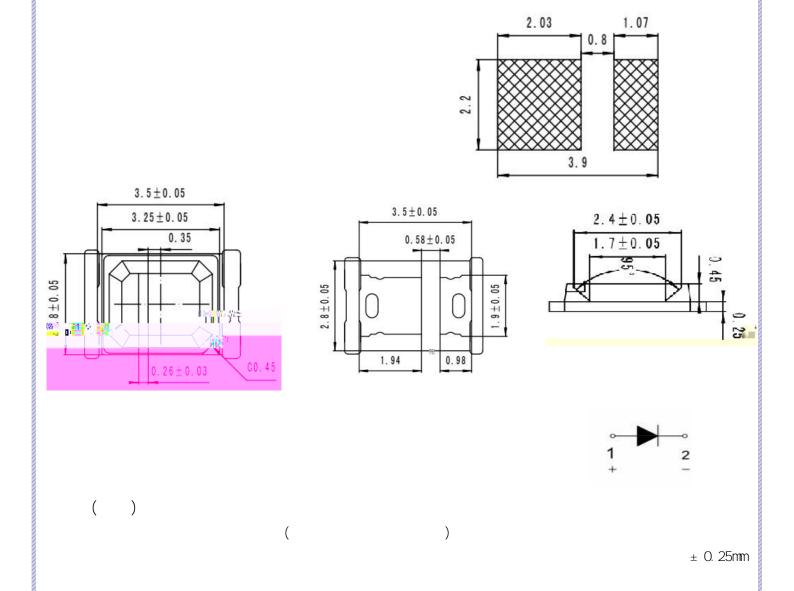

| 2835 |  |  |  |  |  |  |  |  |
|------|--|--|--|--|--|--|--|--|
| ( )  |  |  |  |  |  |  |  |  |
|      |  |  |  |  |  |  |  |  |
|      |  |  |  |  |  |  |  |  |
|      |  |  |  |  |  |  |  |  |
|      |  |  |  |  |  |  |  |  |
|      |  |  |  |  |  |  |  |  |
|      |  |  |  |  |  |  |  |  |
|      |  |  |  |  |  |  |  |  |
|      |  |  |  |  |  |  |  |  |
|      |  |  |  |  |  |  |  |  |
|      |  |  |  |  |  |  |  |  |
|      |  |  |  |  |  |  |  |  |
|      |  |  |  |  |  |  |  |  |
|      |  |  |  |  |  |  |  |  |
|      |  |  |  |  |  |  |  |  |
|      |  |  |  |  |  |  |  |  |
|      |  |  |  |  |  |  |  |  |